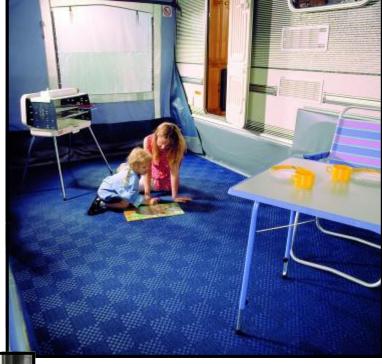

## **AWNING MATTING / CAMPING CARPET**

- Ideal for awning or tent floors, door matting
- Robust matting is light to pack folds easily without creasing.
- Weather-proof, dries quickly if wet (will not rot)
- Easy to clean by hosing or wiping with warm soapy water.
- Washable up to 60C max, very tolerant to freezing winter.
- Will not tear if poled through.
- Air and Water permeable

- Breathable, tolerates damp.
- Water repellent, rot, mildew and mould resistant (can be packed up wet)
- UV Stable
- Thermal insulation
- Impact sound insulation
- Lightweight, strong, no shrinking or curling.
- Use on either side.
- Easy cut to size in all directions and does not fray.

\*Price and specifications may change without notice.

\$55.00\*
Per linear
meter, + P&P,
incl GST.

3 colours available: Green, Grey and Blue in checkerboard pattern

Roll Width 2.5m

Wayne & Jeannie Duffy
3 Dog Camping Ltd
WHAKATANE
www.3dogcamping.co.nz
0800 336 422